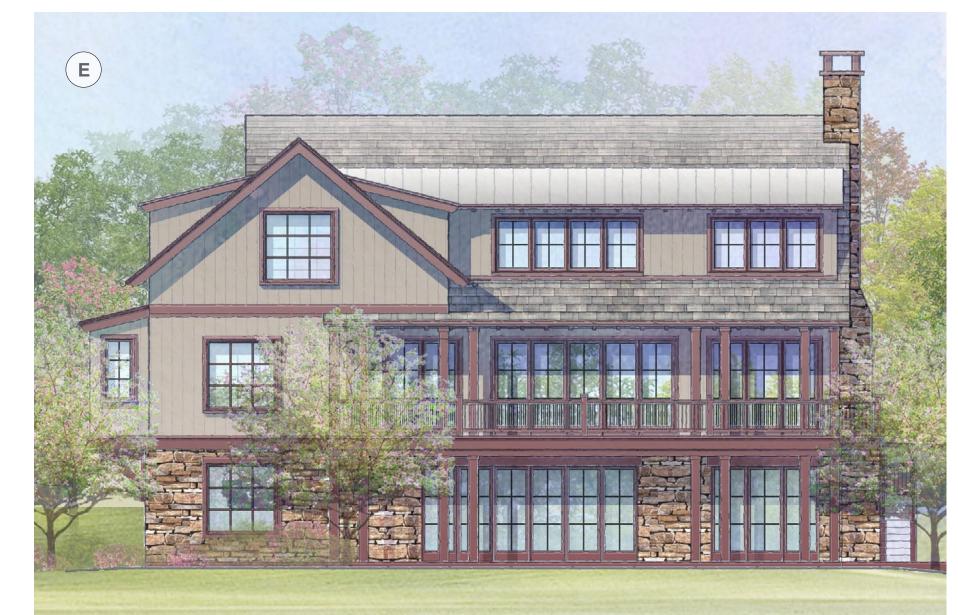

## E: TYPICAL SINGLE FAMILY RESIDENCE ELEVATION

### Notes:

Please refer to Site Plan Sheets A3.01 thru A3.17 for more detailed elevations.