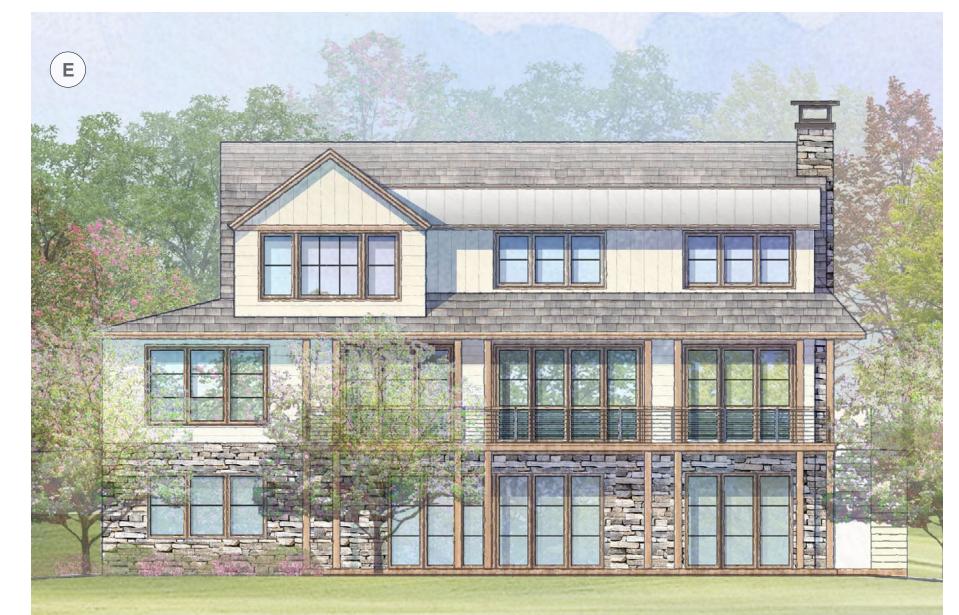

## E: TYPICAL SINGLE FAMILY RESIDENCE ELEVATION

### Notes:

Please refer to Site Plan Sheets A3.01 thru A3.17 for more detailed elevations.