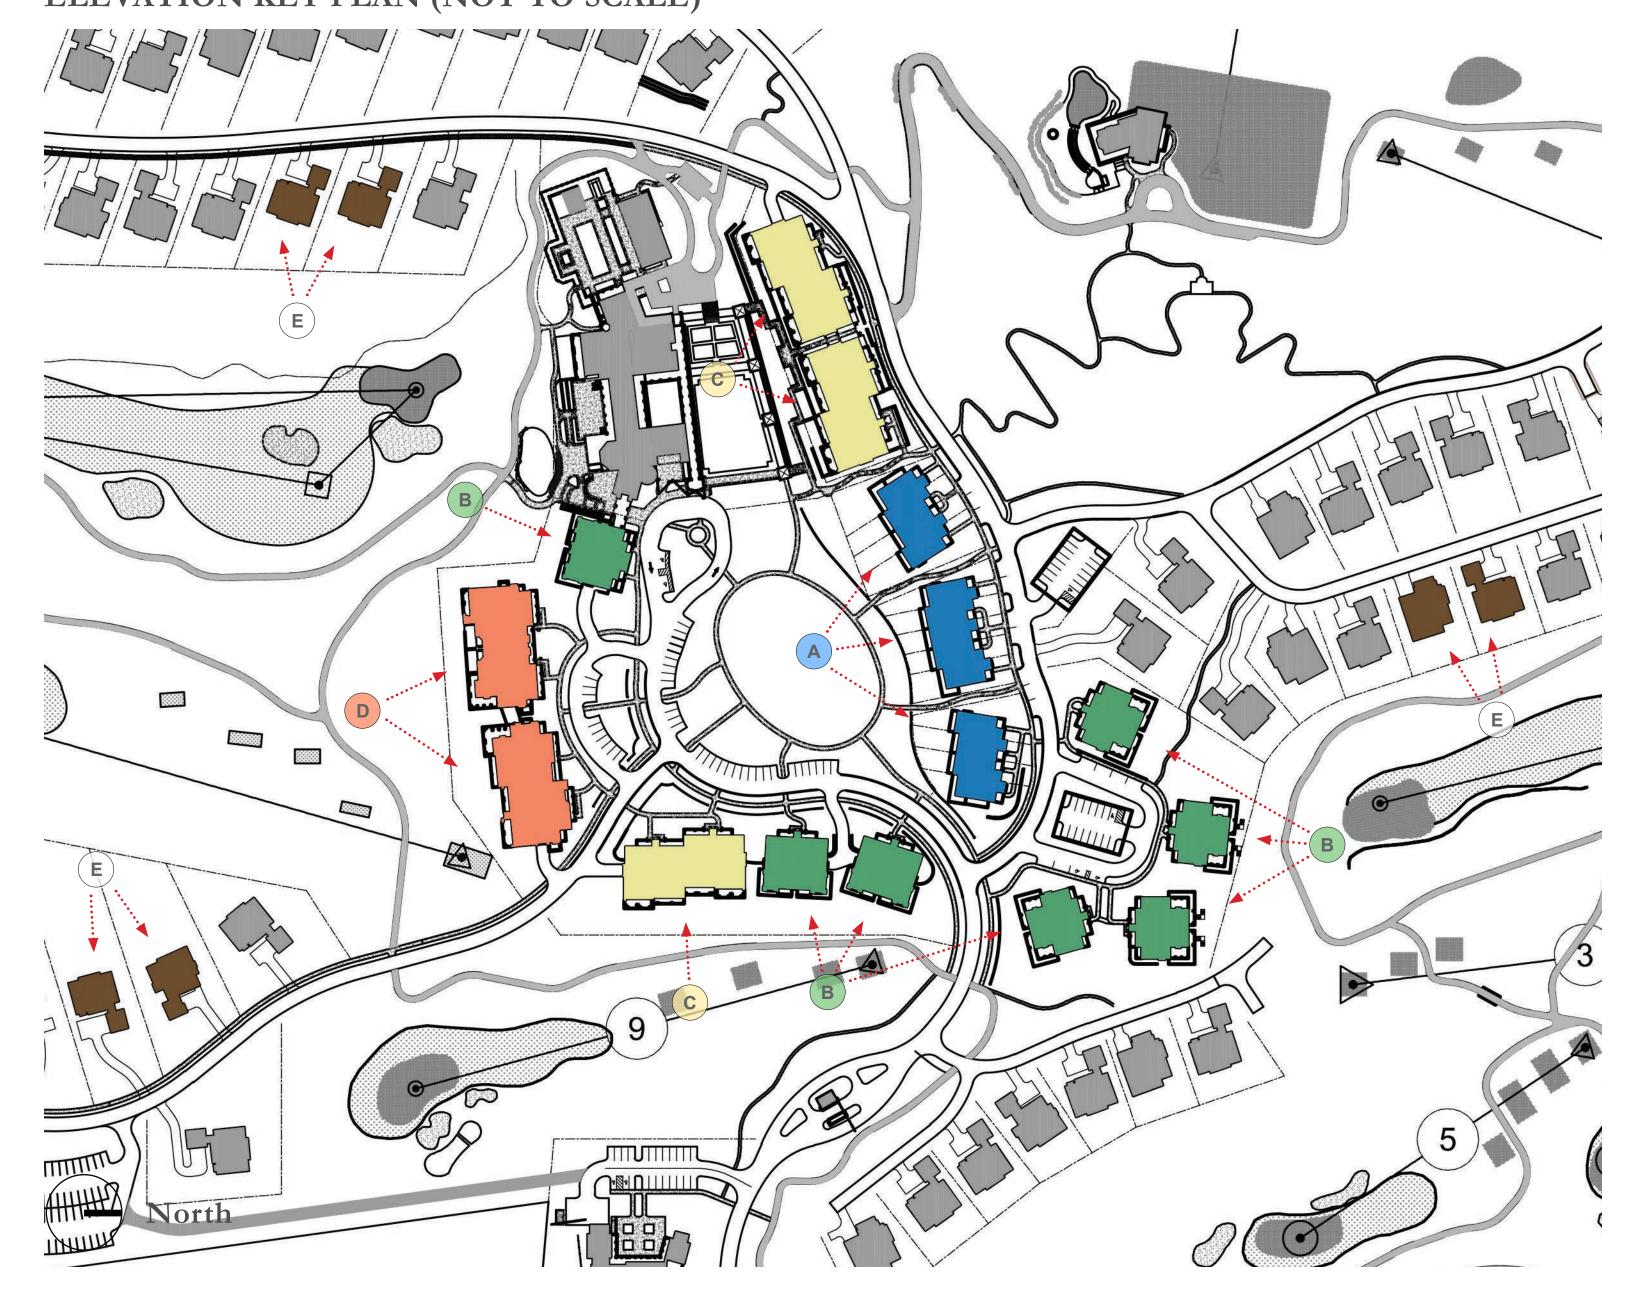

## A: VILLAGE GREEN TOWNHOUSES ELEVATION

## C: VILLAGE GREEN CONDO ELEVATION, TYPE 2

## E: TYPICAL SINGLE FAMILY RESIDENCE ELEVATION

## B: VILLAGE GREEN CONDO ELEVATION, TYPE 1

## ELEVATION KEY PLAN (NOT TO SCALE)

### Notes:

Please refer to Site Plan Sheets A3.01 thru A3.17 for more detailed elevations.